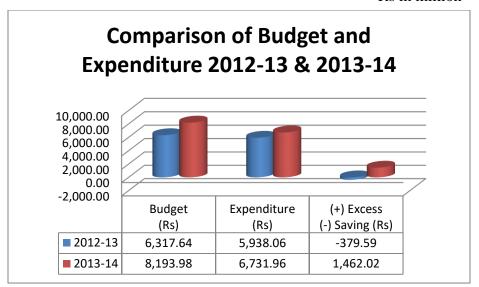

The salary, non-salary and development expenditure comprised 70%, 16% and 14% of the total expenditure respectively.

Rs in million

The comparative analysis of the budget and expenditure of current and previous Financial Years showed that there was 26.70% increase in Budget Allocation and 13.37% increase in Expenditure.