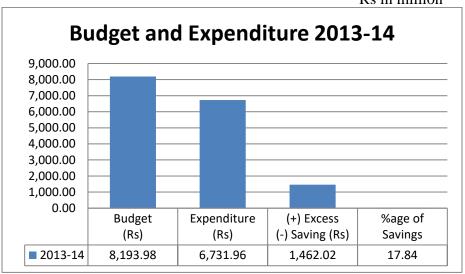

### 1.1.2 Comments on Budget and Accounts (Variance Analysis)

During financial year 2013-14 budgetary allocation (inclusive salary, non-salary and development) for District Government Sheikhupura was Rs 8,193.980 million whereas the expenditure incurred (inclusive salary, non-salary and development) during financial year was Rs 6,731.958 million, showing a saving of Rs 1,462.022 million for the period, which in terms of percentage was 17.84% of final budget as detailed below:

Rs in million

| FY 2013-14  | Budget    | Expenditure | (+) Excess<br>(-) Saving | %age of Savings |
|-------------|-----------|-------------|--------------------------|-----------------|
| Salary      | 4,875.096 | 4,733.30    | -141.796                 | 2.91            |
| Non Salary  | 1041.516  | 1,039.017   | -2.499                   | 0.24            |
| Development | 2,277.368 | 959.641     | -1,317.727               | 57.86           |
| TOTAL       | 8,193.980 | 6,731.958   | -1,462.022               | 17.84           |

Rs in million

As per Appropriation Accounts 2013-14 of District Government, Sheikhupura the original budget was Rs 8,541.976 million, supplementary grant was Rs 83.064 million, net surrender was Rs 431.064 million and the final budget was Rs 8,193.980 million. Against the final budget total expenditure incurred by the District Government during 2013-14 was Rs 6,731.958 million as detailed at Annex-B.