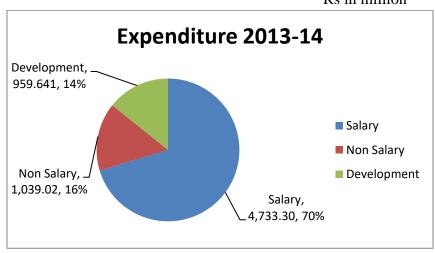

The salary, non-salary and development expenditure comprised 70%, 16% and 14% of the total expenditure respectively.

Rs in million

The comparative analysis of the budget and expenditure of current and previous Financial Years showed that there was 26.70% increase in Budget Allocation and 13.37% increase in Expenditure.